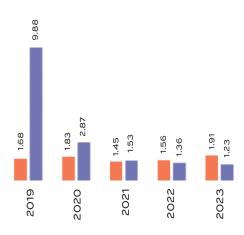

# Expenses

In Millions of Dollars\*

#### ■ Charitable

Investment

\*\*2020 going forward does not include K-1 income and expenses from partnership holdings. The expenses graph includes cash operating expenses and excludes taxes. Charitable-related expenses are those incurred in carrying out the Foundation's exempt function. Investment expenses are those incurred in the management of the Foundation's investment portfolio.