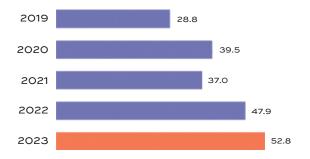

# **Financials**

# **Contributions Made**

In Millions of Dollars\*



### **Assets**

In Millions of Dollars\*



## Income

In Millions of Dollars\*



#### ■ Dividends & Interest

■ Investment Gain (Loss)

\*2020 going forward does not include K-1 income and expenses from partnership holdings.

# Expenses

In Millions of Dollars\*



#### ■ Charitable

Investment

\*\*2020 going forward does not include K-1 income and expenses from partnership holdings. The expenses graph includes cash operating expenses and excludes taxes. Charitable-related expenses are those incurred in carrying out the Foundation's exempt function. Investment expenses are those incurred in the management of the Foundation's investment portfolio.