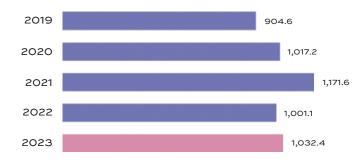

# **Financials**

# **Contributions Made**

In Millions of Dollars\*



### **Assets**

In Millions of Dollars\*



## Income

In Millions of Dollars\*



#### ■ Dividends & Interest

■ Investment Gain (Loss)

\*2020 going forward does not include K-1 income and expenses from partnership holdings.

# Expenses

In Millions of Dollars\*



#### ■ Charitable

Investment

\*\*2020 going forward does not include K-1 income and expenses from partnership holdings. The expenses graph includes cash operating expenses and excludes taxes. Charitable-related expenses are those incurred in carrying out the Foundation's exempt function. Investment expenses are those incurred in the management of the Foundation's investment portfolio.