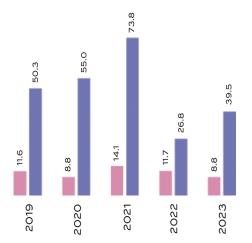

## Income

In Millions of Dollars\*

#### ■ Dividends & Interest

■ Investment Gain (Loss)

\*2020 going forward does not include K-1 income and expenses from partnership holdings.